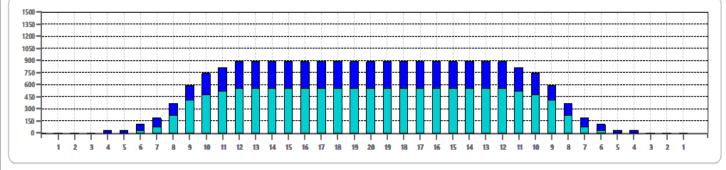

|   | START | STOP | LOADS | SPEED | CROSSED | START | END  | FEET | T.OIL |
|---|-------|------|-------|-------|---------|-------|------|------|-------|
| 1 | 6L    | 6R   | 1     | 14    | 29      | 0.0   | 0.0  | 0.0  | 1073  |
| 2 | 7L    | 7R   | 1     | 14    | 27      | 0.0   | 1.9  | 1.9  | 999   |
| 3 | 8L    | 8R   | 4     | 14    | 100     | 1.9   | 9.8  | 7.9  | 3700  |
| 4 | 9L    | 9R   | 5     | 18    | 115     | 9.8   | 22.5 | 12.7 | 4255  |
| 5 | 10L   | 10R  | 2     | 18    | 42      | 22.5  | 27.6 | 5.1  | 1554  |
| 6 | 11L   | 11R  | 1     | 22    | 19      | 27.6  | 30.7 | 3.1  | 703   |
| 7 | 12L   | 12R  | 1     | 22    | 17      | 30.7  | 33.8 | 3.1  | 629   |
| 8 | 2L    | 2R   | 0     | 22    | 0       | 33.8  | 40.0 | 6.2  | 0     |
| 9 | 2L    | 2R   | 0     | 26    | 0       | 40.0  | 44.0 | 4.0  | 0     |
|   |       |      |       |       |         |       |      |      |       |
|   |       |      |       |       |         |       |      |      |       |
|   |       |      |       |       |         |       |      |      |       |
|   |       |      |       |       |         |       |      |      |       |

|    | START | STOP | LOADS | SPEED | CROSSED | START | END  | FEET  | T.OIL |
|----|-------|------|-------|-------|---------|-------|------|-------|-------|
| 1  | 2L    | 2R   | 0     | 26    | 0       | 44.0  | 40.0 | -4.0  | 0     |
| 2  | 2L    | 2R   | 0     | 22    | 0       | 40.0  | 30.0 | -10.0 | 0     |
| 3  | 12L   | 12R  | 1     | 22    | 17      | 30.0  | 26.9 | -3.1  | 629   |
| 4  | 11L   | 11R  | 1     | 22    | 19      | 26.9  | 23.8 | -3.1  | 703   |
| 5  | 10L   | 10R  | 1     | 22    | 21      | 23.8  | 20.7 | -3.1  | 777   |
| 6  | 10L   | 10R  | 1     | 18    | 21      | 20.7  | 18.2 | -2.5  | 777   |
| 7  | 9L    | 9R   | 1     | 18    | 23      | 18.2  | 15.7 | -2.5  | 851   |
| 8  | 8L    | 8R   | 1     | 18    | 25      | 15.7  | 13.2 | -2.5  | 925   |
| 9  | 7L    | 7R   | 1     | 18    | 27      | 13.2  | 10.7 | -2.5  | 999   |
| 10 | 6L    | 6R   | 1     | 14    | 29      | 10.7  | 8.8  | -1.9  | 1073  |
| 11 | 4L    | 4R   | 1     | 14    | 33      | 8.8   | 6.9  | -1.9  | 1221  |
| 12 | 2L    | 2R   | 0     | 10    | 0       | 6.9   | 0.0  | -6.9  | 0     |

Cleaner Ratio Main Mix NA Cleaner Ratio Back End Mix NA Cleaner Ratio Back End Distance NA Buffer RPM: 4 = 720 | 3 = 500 | 2 = 200 | 1 = 50

Forward Reverse Combined

| Description Outside Track:Middle Middle Track:Middle Inside Track:Middle MIddle: Inside Track Middle:Middle Track Middle:Outside Track  Track Zone Ratio 12 1.3 1 1 1.3 12 | Item             | 3L-7L:18L-18R        | 8L-12L:18L-18R      | 13L-17L:18L-18R     | 18L-18R:17R-13R      | 18L-18R:12R-8R      | 18L-18R:7R-3R        |
|----------------------------------------------------------------------------------------------------------------------------------------------------------------------------|------------------|----------------------|---------------------|---------------------|----------------------|---------------------|----------------------|
| Track Zone Ratio 12 1.3 1 1 1.3 12                                                                                                                                         | Description      | Outside Track:Middle | Middle Track:Middle | Inside Track:Middle | Mlddle: Inside Track | Middle:Middle Track | Middle:Outside Track |
|                                                                                                                                                                            | Track Zone Ratio | 12                   | 1.3                 | 1                   | 1                    | 1.3                 | 12                   |