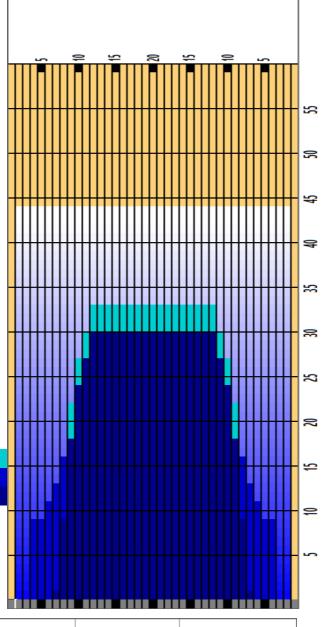

## Numazu 202404

Oil Pattern Distance **Reverse Brush Drop** Oil Per Board 37 ul **Forward Oil Total** 12.913 mL **Reverse Oil Total** 7.955 mL **Volume Oil Total** 20.868 mL **Tank Configuration Tank A Conditioner CURRENT** Tank B Conditioner **CURRENT** Only A

|   | START | STOP | LOADS | SPEED | CROSSED | START | END  | FEET | T.OIL |
|---|-------|------|-------|-------|---------|-------|------|------|-------|
| 1 | 6L    | 6R   | 1     | 14    | 29      | 0.0   | 0.0  | 0.0  | 1073  |
| 2 | 7L    | 7R   | 1     | 14    | 27      | 0.0   | 1.9  | 1.9  | 999   |
| 3 | 8L    | 8R   | 4     | 14    | 100     | 1.9   | 9.8  | 7.9  | 3700  |
| 4 | 9L    | 9R   | 5     | 18    | 115     | 9.8   | 22.5 | 12.7 | 4255  |
| 5 | 10L   | 10R  | 2     | 18    | 42      | 22.5  | 27.6 | 5.1  | 1554  |
| 6 | 11L   | 11R  | 1     | 22    | 19      | 27.6  | 30.7 | 3.1  | 703   |
| 7 | 12L   | 12R  | 1     | 22    | 17      | 30.7  | 33.8 | 3.1  | 629   |
| 8 | 2L    | 2R   | 0     | 22    | 0       | 33.8  | 40.0 | 6.2  | 0     |
| 9 | 2L    | 2R   | 0     | 26    | 0       | 40.0  | 44.0 | 4.0  | 0     |
|   |       |      |       |       |         |       |      |      |       |
|   |       |      |       |       |         |       |      |      |       |
|   |       |      |       |       |         |       |      |      |       |
|   |       |      |       |       |         |       |      |      |       |

|    | START | STOP | LOADS | SPEED | CROSSED | START | END  | FEET  | T.OIL |
|----|-------|------|-------|-------|---------|-------|------|-------|-------|
| 1  | 2L    | 2R   | 0     | 26    | 0       | 44.0  | 40.0 | -4.0  | 0     |
| 2  | 2L    | 2R   | 0     | 22    | 0       | 40.0  | 30.0 | -10.0 | 0     |
| 3  | 12L   | 12R  | 1     | 22    | 17      | 30.0  | 26.9 | -3.1  | 629   |
| 4  | 11L   | 11R  | 1     | 22    | 19      | 26.9  | 23.8 | -3.1  | 703   |
| 5  | 10L   | 10R  | 1     | 22    | 21      | 23.8  | 20.7 | -3.1  | 777   |
| 6  | 10L   | 10R  | 1     | 18    | 21      | 20.7  | 18.2 | -2.5  | 777   |
| 7  | 9L    | 9R   | 1     | 18    | 23      | 18.2  | 15.7 | -2.5  | 851   |
| 8  | 8L    | 8R   | 1     | 18    | 25      | 15.7  | 13.2 | -2.5  | 925   |
| 9  | 7L    | 7R   | 1     | 18    | 27      | 13.2  | 10.7 | -2.5  | 999   |
| 10 | 6L    | 6R   | 1     | 14    | 29      | 10.7  | 8.8  | -1.9  | 1073  |
| 11 | 4L    | 4R   | 1     | 14    | 33      | 8.8   | 6.9  | -1.9  | 1221  |
| 12 | 2L    | 2R   | 0     | 10    | 0       | 6.9   | 0.0  | -6.9  | 0     |

Cleaner Ratio Main Mix NA Cleaner Ratio Back End Mix NA Cleaner Ratio Back End Distance NA Buffer RPM: 4 = 720 | 3 = 500 | 2 = 200 | 1 = 50

Forward Reverse Combined

| Description Outside Track:Middle Middle Track:Middle Inside Track:Middle MIddle: Inside Track Middle:Middle Track Middle:Outside Track  Track Zone Ratio 12 1.3 1 1 1.3 12 | Item             | 3L-7L:18L-18R        | 8L-12L:18L-18R      | 13L-17L:18L-18R     | 18L-18R:17R-13R      | 18L-18R:12R-8R      | 18L-18R:7R-3R        |
|----------------------------------------------------------------------------------------------------------------------------------------------------------------------------|------------------|----------------------|---------------------|---------------------|----------------------|---------------------|----------------------|
| Track Zone Ratio 12 1.3 1 1 1.3 12                                                                                                                                         | Description      | Outside Track:Middle | Middle Track:Middle | Inside Track:Middle | Mlddle: Inside Track | Middle:Middle Track | Middle:Outside Track |
|                                                                                                                                                                            | Track Zone Ratio | 12                   | 1.3                 | 1                   | 1                    | 1.3                 | 12                   |