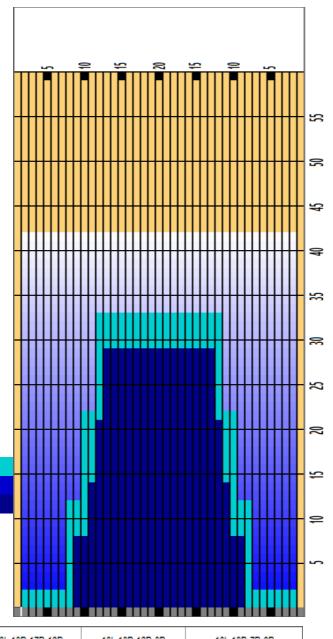

Cleaner Ratio Main Mix NA
Cleaner Ratio Back End Mix NA
Cleaner Ratio Back End Distance NA
Buffer RPM: 4 = 720 | 3 = 500 | 2 = 200 | 1 = 50

Forward Reverse Combined

| Item 3L-7L:18L-18R |                      | 8L-12L:18L-18R      | 13L-17L:18L-18R     | 18L-18R:17R-13R      | 18L-18R:12R-8R      | 18L-18R:7R-3R        |
|--------------------|----------------------|---------------------|---------------------|----------------------|---------------------|----------------------|
| Description        | Outside Track:Middle | Middle Track:Middle | Inside Track:Middle | Mlddle: Inside Track | Middle:Middle Track | Middle:Outside Track |
| Track Zone Ratio   | 12.5                 | 1.98                | 1                   | 1                    | 1.98                | 12.5                 |
| /                  |                      |                     |                     |                      |                     | 1                    |