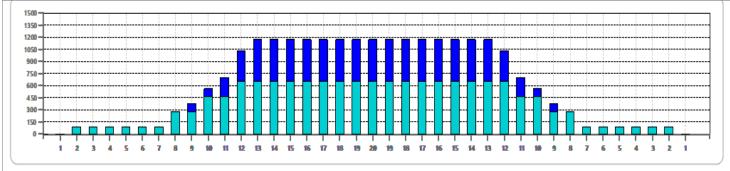

Cleaner Ratio Main Mix NA
Cleaner Ratio Back End Mix NA
Cleaner Ratio Back End Distance NA
Buffer RPM: 4 = 720 | 3 = 500 | 2 = 200 | 1 = 50

Forward Reverse Combined

| Item 3L-7L:18L-18R |                      | 8L-12L:18L-18R      | 13L-17L:18L-18R     | 18L-18R:17R-13R      | 18L-18R:12R-8R      | 18L-18R:7R-3R        |
|--------------------|----------------------|---------------------|---------------------|----------------------|---------------------|----------------------|
| Description        | Outside Track:Middle | Middle Track:Middle | Inside Track:Middle | Mlddle: Inside Track | Middle:Middle Track | Middle:Outside Track |
| Track Zone Ratio   | 12.5                 | 1.98                | 1                   | 1                    | 1.98                | 12.5                 |
| /                  |                      |                     |                     |                      |                     | 1                    |